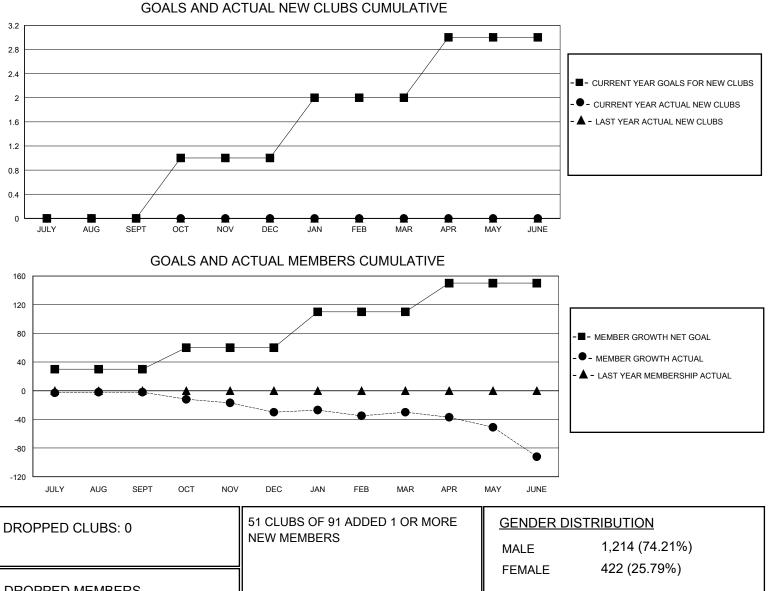

## District 105CW

Results as of: 6/30/2020

| GMT:                  | LOCATION ENGLAND |           |               |                       |                         |                         | GMT CA                                             |
|-----------------------|------------------|-----------|---------------|-----------------------|-------------------------|-------------------------|----------------------------------------------------|
| Clubs                 |                  |           |               | Members               |                         |                         |                                                    |
| RESULTS FOR 2019-2020 |                  |           |               | RESULTS FOR 2019-2020 |                         |                         |                                                    |
| QUARTER               | NEW CLUB GOAL    | NEW CLUBS | DROPPED CLUBS | QUARTER MEN           | MBER GROWTH NET<br>GOAL | MEMBER GROWTH<br>ACTUAL | DROPPED<br>MEMBERS ACTUAL<br>(including transfers) |
| JULY/AUG/SEPT         | 0                | 0         | 0             | JULY/AUG/SEPT         | 30                      | 35                      | 36                                                 |
| OCT/NOV/DEC           | 1                | 0         | 0             | OCT/NOV/DEC           | 30                      | 36                      | 55                                                 |
| JAN/FEB/MAR           | 1                | 0         | 0             | JAN/FEB/MAR           | 50                      | 37                      | 36                                                 |
| APR/MAY/JUNE          | 1                | 0         | 0             | APR/MAY/JUNE          | 40                      | 15                      | 72                                                 |